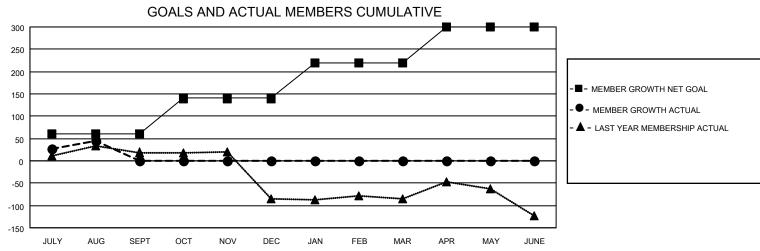

## District 301 B2

| Clubs RESULTS FOR 2023-2024 |   |   |   | Members RESULTS FOR 2023-2024 |    |    |    |
|-----------------------------|---|---|---|-------------------------------|----|----|----|
|                             |   |   |   |                               |    |    |    |
| JULY/AUG/SEPT               | 1 | 0 | 0 | JULY/AUG/SEPT                 | 60 | 73 | 26 |
| OCT/NOV/DEC                 | 1 | 0 | 0 | OCT/NOV/DEC                   | 80 | 0  | 0  |
| JAN/FEB/MAR                 | 1 | 0 | 0 | JAN/FEB/MAR                   | 80 | 0  | 0  |
| APR/MAY/JUNE                | 1 | 0 | 0 | APR/MAY/JUNE                  | 80 | 0  | 0  |